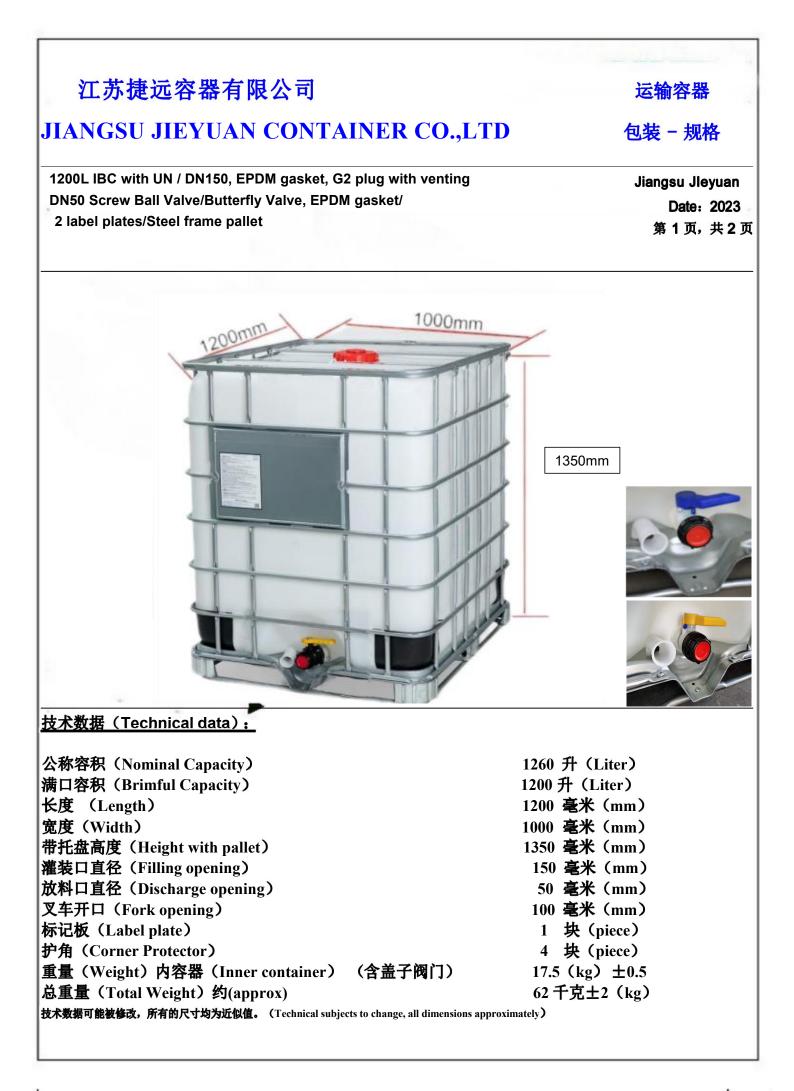

## 江苏捷远容器有限公司

## JIANGSU JIEYUAN CONTAINER CO.,LTD

| 1200L IBC                                                                                | C with UN / DN150, EPDM ga                                                                                                                               | sket, G2 plug with venting/                                                                                             | Jiangsu Jieyuan          |
|------------------------------------------------------------------------------------------|----------------------------------------------------------------------------------------------------------------------------------------------------------|-------------------------------------------------------------------------------------------------------------------------|--------------------------|
| DN50 Screw Ball Valve/Butterfly Valve, EPDM gasket/<br>2 label plates/Steel frame pallet |                                                                                                                                                          |                                                                                                                         | Date:2023<br>第 2 页,共 2 页 |
| Constructio                                                                              | on:                                                                                                                                                      |                                                                                                                         |                          |
|                                                                                          |                                                                                                                                                          | nade of tubular Steel material, with bottor<br>with brackets), label plate with manual of<br>side.<br>Steel, galvanized |                          |
|                                                                                          | Corner Protector:                                                                                                                                        | 4 pieces made of PE-HD                                                                                                  |                          |
| Inner Conta<br>Material:                                                                 | -                                                                                                                                                        | ed tank of high density polyethylene, with<br>n.Discharge opening at the bottom of the<br>plastic particles             |                          |
| Filling Ope                                                                              | ning: DN150 with external the sealing-cap and gasket                                                                                                     | read, closed with screw cap, G2-plug with                                                                               | h vent,                  |
| Material:                                                                                | Screw cap DN150:<br>O-ring gasket:<br>G2-plug:<br>O-ring of 2 inch gasket:<br>Vent:                                                                      | PE-HD, red<br>EPDM<br>PP<br>EBA, natural<br>Silastic                                                                    |                          |
| Discharge                                                                                | DN50 Screw Ball Valve/Butterfly Valve with yellow/blue handle and provide with safety ring.<br>Outlet sealed with an PE-lined Al-film,secured with clip. |                                                                                                                         |                          |
| Opening:                                                                                 | Valve closed with screw cap, PE-disk and flat-gasket. Outlet nozzle enclosed.                                                                            |                                                                                                                         |                          |
| Material:                                                                                | Ball Valve/Butterfly valve:                                                                                                                              | PE-HD, White                                                                                                            |                          |
|                                                                                          | Flap-gasket:                                                                                                                                             | EPDM                                                                                                                    |                          |
|                                                                                          | Spherical gasket                                                                                                                                         | ETFE                                                                                                                    |                          |
|                                                                                          | Screw cap DN50:                                                                                                                                          | PE-HD, black                                                                                                            |                          |
|                                                                                          | Flat-gasket screw cap:                                                                                                                                   | PE,form                                                                                                                 |                          |
|                                                                                          | PE-disk:                                                                                                                                                 | PE-HD, red                                                                                                              |                          |
|                                                                                          | Outlet nozzle:                                                                                                                                           | PE-HD, natural                                                                                                          |                          |
| Pallet:                                                                                  | Steel-frame pallet (1000 x 1                                                                                                                             | ,                                                                                                                       |                          |
| Notice plat                                                                              |                                                                                                                                                          | on front side, additional label plate on the                                                                            | back side.               |
|                                                                                          | Front Size:500*380mm/Bac                                                                                                                                 | k Size:470*380mm                                                                                                        |                          |
| Material:                                                                                | Steel, galvanized                                                                                                                                        |                                                                                                                         |                          |
| neavy met                                                                                |                                                                                                                                                          | eavy metals (Pb, Cd, Cr VI and Hg)                                                                                      |                          |
| Delivery:                                                                                | in packaging does not exc<br>Ready for filling                                                                                                           | еечтооррш                                                                                                               |                          |
| UN-markin                                                                                |                                                                                                                                                          |                                                                                                                         |                          |
|                                                                                          | g. UNUTIAL                                                                                                                                               |                                                                                                                         |                          |

技术数据可能被修改,所有的尺寸均为近似值。(Techn ical subjects to change, all dimensions approximately)

运输容器

包装 - 规格